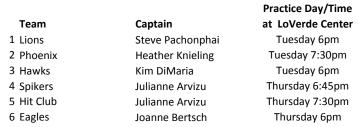

## Niles Park District 2018 Youth Volleyball League 5th Grade





| Sat. 5/12       | Sun. 5/13    | Fri. 5/18         | Sat. 5/19      | Fri. 5/25 - Sun 5/27 |
|-----------------|--------------|-------------------|----------------|----------------------|
| 12pm @ LC 1 1-4 | Mother's Day | 7:15pm @ LC 1 2-6 | 4pm @ LC 1 1-6 | Memorial Day         |
|                 | No Games     | 8:15pm @ LC 1 5-3 | 5pm @ LC 1 2-5 | Weekend              |
|                 |              |                   | 6pm @ LC 1 3-4 | No Games             |

| Sat. 6/2      | Fri. 6/8         | Sat. 6/9      | Sun. 6/10       | Fri. 6/15        |
|---------------|------------------|---------------|-----------------|------------------|
| 4pm @ GV1 1-5 | 5:15pm @ LC1 5-6 | 2pm @ LC1 1-3 | 12pm @ GV 1 3-6 | 8:15pm @ LC1 2-3 |
| 5pm @ GV1 6-4 | 6:15pm @ LC1 4-2 |