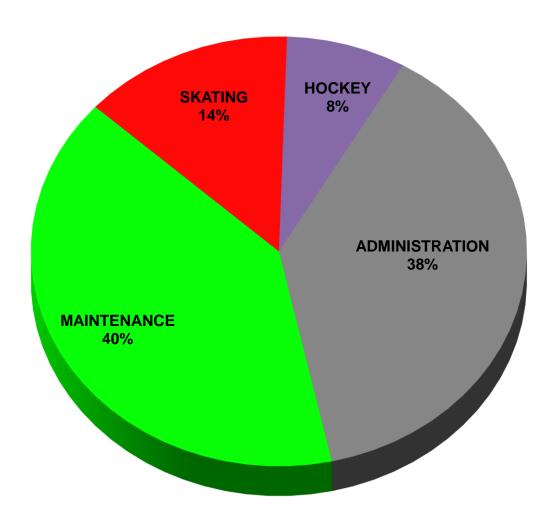

| 37,652    | 35,000    | 35,000      | 35,000  |
| 400510.00 Open Hockey                   | 9,778   | 25,000   | 25,000  | 11,104       | 14,928    | 10,000    | 10,000      | 10,000  |
| 400512.00 Hockey All Star Clinic        | 0       | 3,000    | 3,000   | 0            | 0         |           |             |         |
| 400515.00 House Select All Star Hockey  | 2,190   | 6,000    | 6,000   | 4,380        | 4,380     | 4,500     | 4,500       | 4,500   |
| HOCKEY PROGRAM REVENUE                  | 278,702 | 397,068  | 397,068 | 349,054      | 349,546   | 348,000   | 348,000     | 348,000 |
| HOCKEY DEPARTMENT                       | 278,702 | 397,068  | 397,068 | 349,054      | 349,546   | 348,000   | 348,000     | 348,000 |

Page: 3

# ICE RINK FUND EXPENSES BY DEPT

\$920,619



Page: 1 10/20/2022 12:46 pm

| Niles Park District                                                                |                |                    |                   |                         |                    |           |             | 12:46 pm |
|------------------------------------------------------------------------------------|----------------|--------------------|-------------------|-------------------------|--------------------|-----------|-------------|----------|
|                                                                                    | Prior          |                    |                   | Current Year            |                    | (6)       | (7)         | (8)      |
| Month: 12/31/2022