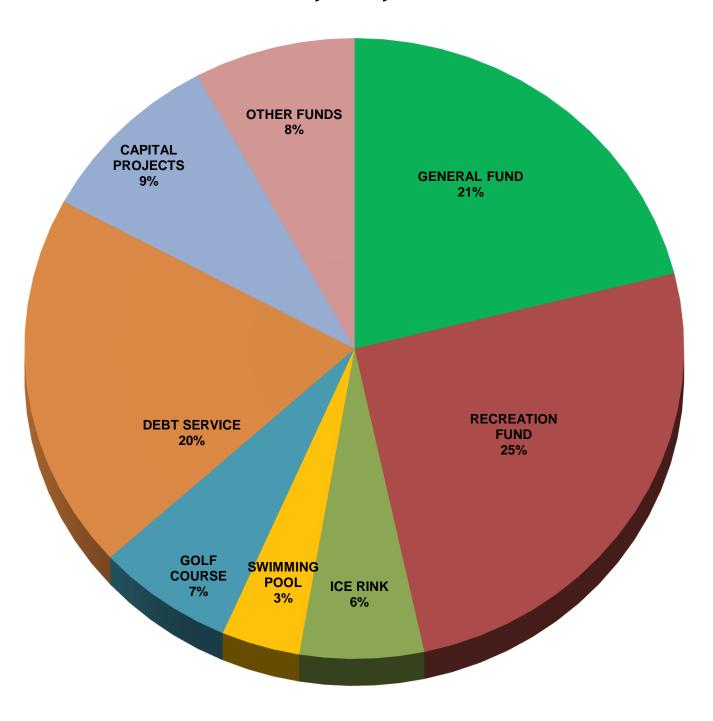

# Niles Park District Summary of Expenses Fy 2023 Budget

| Fund |                                   | 2023       | 2022       | 2021       | Compare 2 | Compare 2023 Budget | Compare 203    | Compare 2022 Projection |
|------|-----------------------------------|------------|------------|------------|-----------|---------------------|----------------|-------------------------|
| Š.   | Fund                              | Budget     | Projected  | Actual     | to 2022 F | to 2022 Projection  | to 2021 Actual | Actual                  |
| _    | General                           | 3,199,374  | 2,830,550  | 2,523,375  | 368,824   | 13.0%               | 307,175        | 12.2%                   |
| 7    | Recreation                        | 3,869,348  | 3,492,024  | 2,950,706  | 377,324   | 10.8%               | 541,318        | 18.3%                   |
| က    | Ice Rink                          | 921,494    | 990,269    | 916,094    | (98,776)  | %6'9-               | 74,176         | 8.1%                    |
| 4    | Swimming Pool                     | 582,703    | 787,621    | 498,881    | (204,918) | -26.0%              | 288,741        | 22.9%                   |
| 2    | Golf Fund                         | 1,019,890  | 894,943    | 897,528    | 124,946   | 14.0%               | (2,585)        | -0.3%                   |
| 9    | IMRF Fund                         | 200,000    | 241,631    | 267,698    | (41,631)  | -17.2%              | (26,067)       | -9.7%                   |
| _    | FICA Fund                         | 330,000    | 307,364    | 288,795    | 22,636    | 7.4%                | 18,569         | 6.4%                    |
| ∞    | General Liability                 | 280,000    | 269,154    | 224,014    | 10,846    | 4.0%                | 45,140         | 20.2%                   |
| ဝ    | Audit                             | 27,400     | 27,385     | 27,385     | 15        | 0.1%                | 0              | %0.0                    |
| 10   | Debt Service                      | 2,972,070  | 2,894,670  | 5,258,174  | 77,400    | 2.7%                | (2,363,504)    | -44.9%                  |
| 7    | Paving and Lighting               | 50,000     | 02,000     | 37,433     | (15,000)  | -23.1%              | 27,567         | 73.6%                   |
| 12   | Police Protection                 | 87,000     | 84,983     | 71,675     | 2,017     | 2.4%                | 13,309         | 18.6%                   |
| 13   | Handicapped                       | 225,000    | 216,000    | 177,575    | 000'6     | 4.2%                | 38,425         | 21.6%                   |
| 4    | Capital Projects                  | 1,400,000  | 25         | 60,635     | 1,399,975 | 5707197.2%          | (60,611)       | -100.0%                 |
|      | <b>Total All Funds</b> 15,164,279 | 15,164,279 | 13,101,620 | 14,199,967 | 2,062,659 | 15.7%               | (1,098,347)    | -7.7%                   |
|      | Transfers Out:                    | 2,379,924  | 1,300,000  | 1,120,000  |           |                     |                |                         |
|      | <b>Grand Total</b> 17,544,203     | 17,544,203 | 14,401,620 | 15,319,967 | 2,062,659 | 14.3%               | (1,098,347)    | -7.2%                   |

## 2023 BUDGET

\$15,164,279