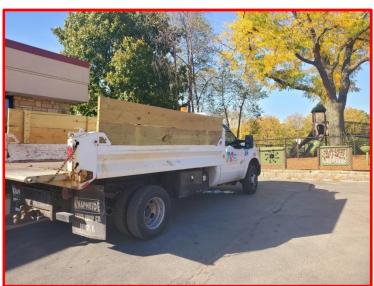

# Niles Park District Summary of Capital Projects/Purchases (over \$5000) Fy 2022 Budget

|      | Fund              | Dept | Dept        |           |                                        | 2022             |
|------|-------------------|------|-------------|-----------|----------------------------------------|------------------|
| Fund | Name              | #    | Name        | Account   | Description                            | Budget           |
| 1    | General           | 40   | Maintenance | 500029    | Mini Dump                              | \$66,500         |
| 1    | General           | 40   | Maintenance | 500029    | Administrator's vehicle                | \$35,000         |
| 1    | General           | 40   | Maintenance | 500029    | Replace Park Patrol vehicle            | \$35,000         |
| 1    | General           | 40   | Maintenance | 500029    | 2 Zero turns                           | \$22,000         |
| 1    | General           | 40   | Maintenance | 500029    | Dump Trailer                           | \$12,000         |
|      |                   |      |             |           |                                        | \$170,500        |
| 2    | Recreation        | 40   | Maintenance | 500056    | Kirk Lane Pickle Ball Court            | \$80,000         |
| 2    | Recreation        | 40   | Maintenance | 500056    | Grennan Heights Tennis Court           | \$75,000         |
| 2    | Recreation        | 65   | Tennis      | 500056    | HVAC unit                              | \$35,000         |
| 2    | Recreation        | 40   | Maintenance | 500056    | Kirk Lane Park Basketball Court        | \$30,000         |
| 2    | Recreation        | 65   | Tennis      | 500812    | 3 Treadmills                           | \$15,000         |
| 2    | Recreation        | 40   | Maintenance | 500056    | Benches in all ball fields             | \$14,000         |
| 2    | Recreation        | 65   | Tennis      | 500029    | Replace tennis curtains                | \$13,000         |
| 2    | Recreation        | 40   | Maintenance | 500056    | Courtland Park Playground repairs      | \$10,000         |
|      |                   |      |             |           |                                        | \$272,000        |
| 3    | Ice Rink          | 40   | Maintenance | 500056    | East Parking Lot                       | \$80,000         |
| 3    | Ice Rink          | 40   | Maintenance | 500056    | Door Replacement                       | \$15,000         |
| 3    | Ice Rink          | 40   | Maintenance | 500056    | Sound System                           | \$5,000          |
|      | 100 1 111111      |      | Mankonano   | 000000    | Courte Cyclem                          | \$100,000        |
|      |                   |      |             |           |                                        | <b>¥</b> 100,000 |
| 4    | Pool              | 40   | Maintenance | 500056    | Pool filters                           | \$254,000        |
| 4    | Pool              | 40   | Maintenance | 500056    | Pump rebuild for new filters           | \$10,000         |
| 4    | Pool              | 40   | Maintenance | 500056    | Pump house roof repaired               | \$7,000          |
| 4    | Pool              | 40   | Maintenance | 500049.02 | Pool auto vac                          | \$5,000          |
|      |                   |      |             |           |                                        | \$276,000        |
| 5    | Golf              | 40   | Maintenance | 500056    | Entryway Landscaping                   | \$60,000         |
| 5    | Golf              | 40   | Maintenance | 500056    | Digital marquee                        | \$35,000         |
| 5    | Golf              | 40   | Maintenance | 500029    | Gator utility truck                    | \$11,000         |
| 5    | Golf              | 40   | Maintenance | 500057    | Howard St Club House Exterior Painting | \$10,000         |
| 5    | Golf              | 40   | Maintenance | 500057    | Garage Phone Pole                      | \$7,000          |
| 5    | Golf              | 40   | Maintenance | 500057    | 5th Tee Bathroom Roof                  | \$5,000          |
|      |                   |      |             |           |                                        | \$128,000        |
| 11   | Paving & Lighting | 0    |             | 500056    | Seal Coating Parking Lots              | \$65,000         |
| 14   | Capital Projects  | 0    |             | 500067    | Pioneer Rehab OSLAD Grant Project      | \$700,000        |
| 14   | Capital Projects  | 0    |             | 500067    | Administration carpeting               | \$11,000         |
|      | , .,              |      |             |           |                                        | \$711,000        |

### **Niles Park District** Summary of Major Projects/Purchases (over \$5000) Fy 2023 Budget

|      | Fund              | Dept | Dept        |         |                                   | 2023        |
|------|-------------------|------|-------------|---------|-----------------------------------|-------------|
| Fund | Name              | #    | Name        | Account | Description                       | Budget      |
| 1    | General           | 40   | Maintenance | 500029  | Tool Cat                          | \$75,000    |
| 1    | General           | 40   | Maintenance | 500056  | Thor Guard upgrade-South zone     | \$72,000    |
| 1    | General           | 40   | Maintenance | 500029  | Mini Dump                         | \$70,000    |
| 1    | General           | 20   | Equipment   | 500029  | Surveilance Cameras               | \$50,000    |
| 1    | General           | 40   | Maintenance | 500029  | Administrator's vehicle           | \$35,000    |
| 1    | General           | 40   | Maintenance | 500029  | Replace Park Patrol vehicle       | \$35,000    |
| 1    | General           | 40   | Maintenance | 500056  | Jonquil and Wash Shelter          | \$25,000    |
|      |                   |      |             |         |                                   | \$362,000   |
| 2    | Recreation        | 40   | Maintenance | 500056  | Courtland Park Playground         | \$100,000   |
| 2    | Recreation        | 40   | Maintenance | 500056  | Golf View HVAC                    | \$86,000    |
| 2    | Recreation        | 40   | Maintenance | 500056  | Oak Park Tennis Courts            | \$65,000    |
| 2    | Recreation        | 40   | Maintenance | 500056  | Ball diamond concrete             | \$60,000    |
| 2    | Recreation        | 40   | Maintenance | 500056  | Dugout Canopy                     | \$40,000    |
| 2    | Recreation        | 65   | Tennis      | 500056  | HVAC                              | \$40,000    |
| 2    | Recreation        | 40   | Maintenance | 500056  | Golf View gym floor               | \$38,000    |
| 2    | Recreation        | 40   | Maintenance | 500056  | Greenwood basketball court        | \$35,000    |
| 2    | Recreation        | 60   | Athletics   | 500029  | Golf View volleyball equipment    | \$15,000    |
| 2    | Recreation        | 40   | Maintenance | 500056  | Benches in all ball fields        | \$14,000    |
| 2    | Recreation        | 40   | Maintenance | 500056  | Player Benches                    | \$10,000    |
| 2    | Recreation        | 60   | Athletics   | 500029  | Soccer Goals                      | \$10,000    |
| 2    | Recreation        | 65   | Tennis      | 500057  | Painting tennis courts            | \$8,000     |
|      |                   |      |             |         |                                   | \$521,000   |
| 3    | Ice Rink          | 40   | Maintenance | 500056  | Garage roof                       | \$25,000    |
| 3    | Ice Rink          | 40   | Maintenance | 500056  | Door Replacement                  | \$15,000    |
| 3    | Ice Rink          | 40   | Maintenance | 500056  | Freon                             | \$6,500     |
|      |                   |      |             |         |                                   | \$46,500    |
| 4    | Pool              | 40   | Maintenance | 500056  | Locker room floors                | \$25,000    |
| 4    | Pool              | 40   | Maintenance | 500054  | 2 pumps                           | \$10,000    |
| 4    | Pool              | 40   | Maintenance | 500056  | Door replacement                  | \$6,000     |
| 4    | Pool              | 40   | Maintenance | 500055  | Deck chairs                       | \$5,000     |
|      |                   |      |             |         |                                   | \$46,000    |
| 5    | Golf              | 40   | Maintenance | 500056  | Clubhouse bathrooms               | \$140,000   |
| 5    | Golf              | 40   | Maintenance | 500056  | Clubhouse AC work                 | \$60,000    |
|      |                   |      |             |         |                                   | \$200,000   |
| 11   | Paving & Lighting | 0    |             | 500056  | Seal Coating Parking Lots         | \$40,000    |
| 14   | Capital Projects  | 0    |             | 500067  | Pioneer Rehab OSLAD Grant Project | \$1,400,000 |