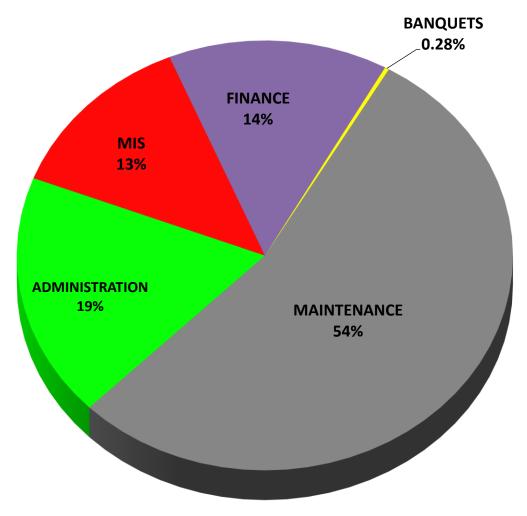

## GENERAL FUND EXPENSES BY DEPT

### <u>ADMINISTRATION DEPARTMENT</u>

The General Fund is comprised of the Administration, Finance, Park Services and Personnel Department. Unlike other Funds, the General Funds only income is tax dollars and interest income on those tax dollars. The General Fund acts in an overhead capacity.

### PARK SERVICES/MAINTENANCE DEPARTMENT

Duties and responsibilities for the department vary depending on the time of the year. During the months of March and April the pools are cleaned and pumps are serviced in preparation for the opening day in May. Other areas that are addressed within these months are the aeration,