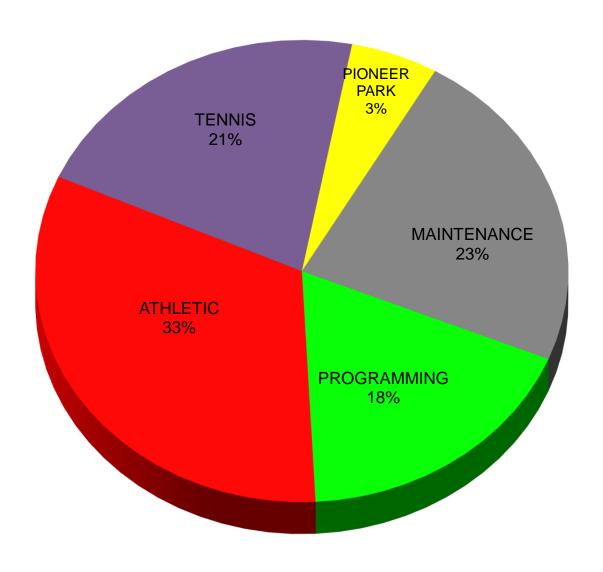

| 198,317      | 205,448   | 200,500   | 200,500     | 200,500 |
| Function:                              | 232,791 | 200,500  | 200,500 | 198,317      | 205,448   | 200,500   | 200,500     | 200,500 |
| Total Revenues                         | 232,791 | 200,500  | 200,500 | 198,317      | 205,448   | 200,500   | 200,500     | 200,500 |
|                                        |         |          |         |              |           |           |             |         |
| _                                      | 232,791 | 200,500  | 200,500 | 198,317      | 205,448   | 200,500   | 200,500     | 200,500 |
| Grand Total:                           | 232,791 | 200,500  | 200,500 | 198,317      | 205,448   | 200,500   | 200,500     | 200,500 |

# RECREATION FUND EXPENSES BY DEPT

\$3,869,348





#### PARK SERVICES/MAINTENANCE DEPARTMENT

Duties and responsibilities for the department vary depending on the time of the year. During the months of March and April the pools are cleaned and pumps are serviced in preparation for the opening day in May. Other areas that are addressed within these months are the aeration,

over seeding and fertilization of all ball fields, cleaning of all landscape beds, and preparation of the Districts annual flower planting. Mowing operations begin in April and end in November depending on weather conditions.

During the months of November through February the department maintains and repairs all equipment, repairs picnic tables, and identification signs. Snow removal becomes one of the major responsibilities during the winter. All sidewalks, parking