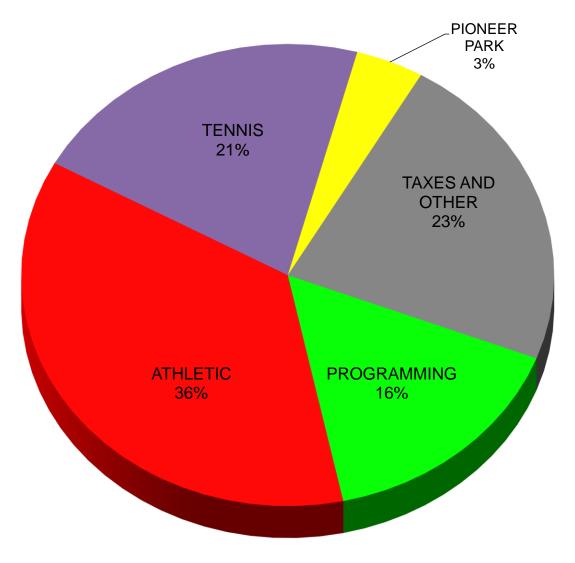

|  |  |  |
| Transfers From Other Funds: Transfers (To) Other Funds: | \$150,000<br>(\$870,000) | \$300,000<br>(\$1,983,311) | \$300,000<br>(\$1,000,000) | \$200,000<br>(\$1,754,924) | \$200,000<br>(\$2,179,924) | \$200,000<br>(\$2,179,924) |  |  |  |
| Opening Fund Balance:                                   | \$4,667,929              | \$5,168,206                | \$5,303,934                | \$6,089,877                | \$6,089,877                | \$6,089,877                |  |  |  |
| Ending Fund Balance:                                    | \$5,303,934              | \$4,322,558                | \$6,089,877                | \$5,159,071                | \$5,101,700                | \$5,096,100                |  |  |  |

# RECREATION FUND REVENUE BY DEPT

\$4,855,496



Page: 1 10/20/2022 10:47 am

|                                            | Prior     |           |           | Current Year |           | (6)       | (7)         | (8)       |
|--------------------------------------------|-----------|-----------|-----------|--------------|-----------|-----------|-------------|-----------|
|                                            | Year      | Original  | Amended   | Actual Thru  | Estimated | (-7       | ( )         | (-)       |
| Month: 12/31/2022                          | Actual    | Budget    | Budget    | December     | Total     | Requested | Recommended | Adopte    |
| Fund Type:                                 |           |           |           |              |           |           |             |           |
| Fund: 02 - RECREATION FUND