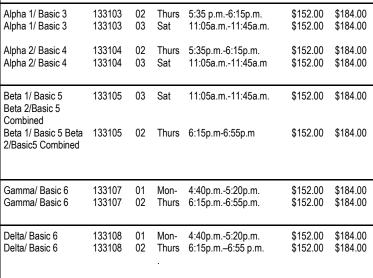

\$120.00 \$144.00 Skaters in the Winter and Spring Session are Pre Alpha 2/ Basic 2 133102 02 Thurs 6:25p.m-6:55 p.m. Pre Alpha 2/ Basic 2 133102 01 Mon 5:20p.m.-5:50 p.m. \$120.00 \$144.00 eligible for the 2024 Spring Ice Show, "Puck & Penny's ICEcellent USA 133103 02 Thurs 5:35 p.m.-6:15p.m. \$152.00 \$184 00 Adventure" 133103 03 Sat 11:05a.m.-11:45a.m. \$152.00 \$184.00